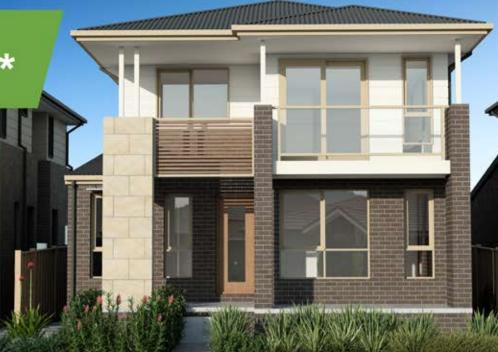

#### Package includes:

- 20mm reconstituted stone to kitchen benchtops with a waterfall edge
- Polyurethane cabinetry to kitchens
- Stainless steel appliances
- · Downlights to kitchen and bathroom areas
- · Tiles to living Carpet to bedrooms
- · Window coverings
- · Air conditioning
- Full height wall tiling to all main bathrooms and ensuites
- Semi-frameless shower screens to bathrooms and ensuites
- Average 2,700mm ceiling height on ground floor
- Landscaping, driveway and remote controlled garage door