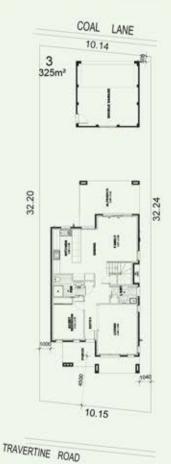

### www.ancon.net.au

| 93.00  |  |
|--------|--|
| 72.00  |  |
| 35.87  |  |
| 34.50  |  |
| 235sqm |  |
|        |  |

First Floor Plan

Printed October 2017 () CEL0357