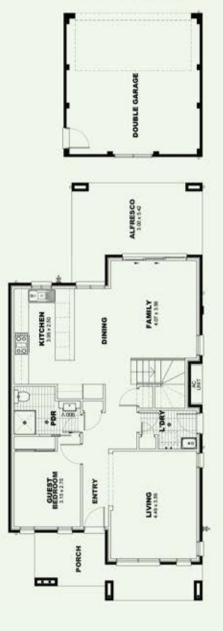

### www.ancon.net.au

| 93.00  |  |
|--------|--|
| 72.00  |  |
| 35.87  |  |
| 34.50  |  |
| 235sqm |  |
|        |  |

First Floor Plan

Printed October 2017 () CEL0357