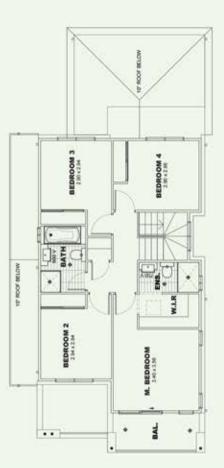

### www.ancon.net.au

| 93.00  |  |
|--------|--|
| 72.00  |  |
| 35.87  |  |
| 34.50  |  |
| 235sqm |  |
|        |  |

First Floor Plan

Printed October 2017 () CEL0357