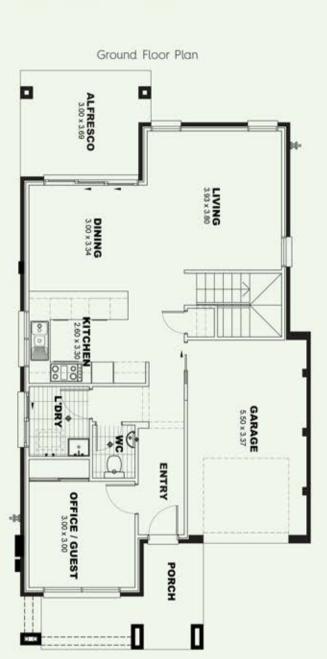

House & Land \$815,000

Lot No: 2062-63

Home: 5

Land Size: 302m<sup>2</sup>

Land Value: \$420,000

www.ancon.net.au

ANCON

Lot No: 2062-63 - Home: 5

Land Size: 302m<sup>2</sup>

4 🧁 2.5 🖨 1

Ground Floor: 74.00 First Floor: 80.00 Outdoor Areas: 25.20 Garage: 20.00 Total Home Size: 199sqm

\* Conditions apply to the house and land package. Please refer to the land sale and building contracts. Pictures are illustrative only. Land sale price does not include stamp duty or other fees (payable by purchaser). This price shown is for the land and house with the standard inclusions and build conditions. Variations to the house may cost extra. Please refer to our website for further details.