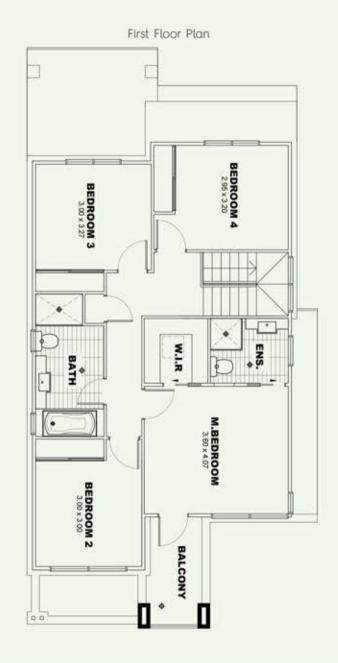

www.ancon.net.au

ANCON

Lot No: 2062-63 - Home: 5

Land Size: 302m<sup>2</sup>

4 🧁 2.5 🖨 1

Ground Floor: 74.00 First Floor: 80.00 Outdoor Areas: 25.20 Garage: 20.00 Total Home Size: 199sqm

\* Conditions apply to the house and land package. Please refer to the land sale and building contracts. Pictures are illustrative only. Land sale price does not include stamp duty or other fees (payable by purchaser). This price shown is for the land and house with the standard inclusions and build conditions. Variations to the house may cost extra. Please refer to our website for further details.