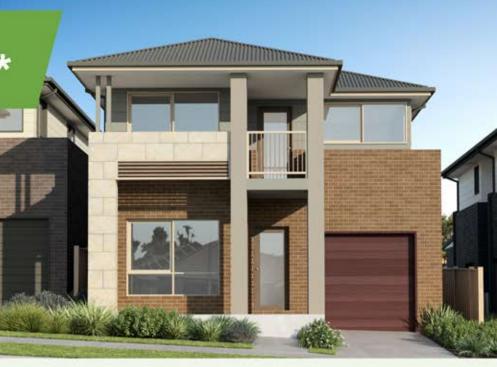

House & Land \$815,000

Lot No: 2062-63

Home: 5

Land Size: 302m<sup>2</sup>

Land Value: \$420,000

www.ancon.net.au

ANCON

Lot No: 2062-63 - Home: 5

Land Size: 302m<sup>2</sup>

4 🧁 2.5 🖨 1

Ground Floor: 74.00 First Floor: 80.00 Outdoor Areas: 25.20 Garage: 20.00 Total Home Size: 199sqm

\* Conditions apply to the house and land package. Please refer to the land sale and building contracts. Pictures are illustrative only. Land sale price does not include stamp duty or other fees (payable by purchaser). This price shown is for the land and house with the standard inclusions and build conditions. Variations to the house may cost extra. Please refer to our website for further details.