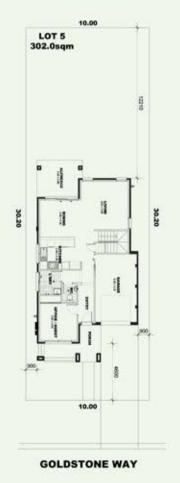

House & Land \$815,000

Lot No: 2062-63

Home: 5

Land Size: 302m<sup>2</sup>

Land Value: \$420,000

www.ancon.net.au

ANCON

Lot No: 2062-63 - Home: 5

Land Size: 302m<sup>2</sup>

4 🧁 2.5 🖨 1

Ground Floor: 74.00 First Floor: 80.00 Outdoor Areas: 25.20 Garage: 20.00 Total Home Size: 199sqm

\* Conditions apply to the house and land package. Please refer to the land sale and building contracts. Pictures are illustrative only. Land sale price does not include stamp duty or other fees (payable by purchaser). This price shown is for the land and house with the standard inclusions and build conditions. Variations to the house may cost extra. Please refer to our website for further details.