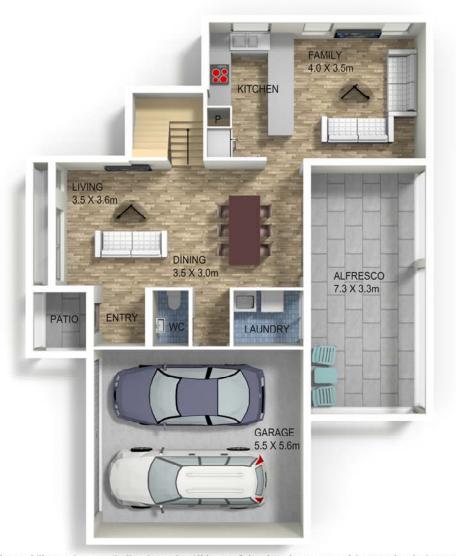

### LOT 8113B FARM COVE STREET GREGORY HILLS

Ground Floor: 70.00 sq/m Balconies: First Floor:

80.00 sq/m Patio/Porch: Garage: 34.00 sq/m Alfresco:

House Areas:

Gregory Hills

\$700,000 to \$740,000

100% FIXED PRICE CONTRACT

210.40 sq/m / 22.62 sq 1.90 sg/m Total Area:

24.50 sq/m Land: 353.70 sg/m

\* Facades and Illustrations are indicative only. All house & land packages are subject to the design review panel, council approval and are subject to change without notice.