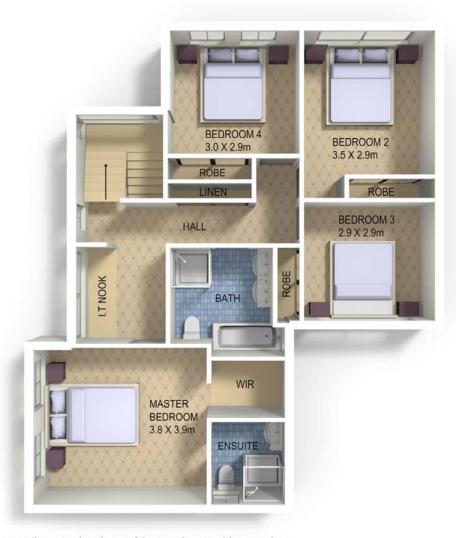

### LOT 8113B FARM COVE STREET GREGORY HILLS

Ground Floor: 70.00 sq/m Balconies: First Floor:

80.00 sq/m Patio/Porch: Garage: 34.00 sq/m Alfresco:

House Areas:

Gregory Hills

\$700,000 to \$740,000

100% FIXED PRICE CONTRACT

210.40 sq/m / 22.62 sq 1.90 sg/m Total Area:

24.50 sq/m Land: 353.70 sg/m

\* Facades and Illustrations are indicative only. All house & land packages are subject to the design review panel, council approval and are subject to change without notice.