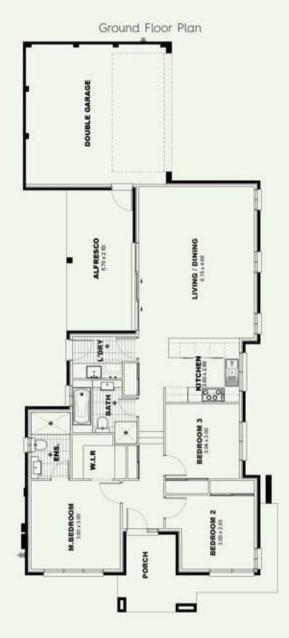

# House & Land **\$749,000\***

Lot No: 2062-63 Home: 8 Land Size: 336m<sup>2</sup> Land Value: \$398,000

## Lot No: 2062-63 - Home: 8 Land Size: 336m<sup>2</sup>

| Ground Floor:    | 114.00 |
|------------------|--------|
| Outdoor Areas:   | 23.00  |
| Garage:          | 36.00  |
| Total Home Size: | 173sqm |