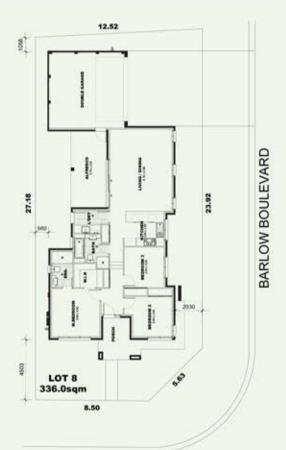

# House & Land **\$749,000\***

Lot No: 2062-63 Home: 8 Land Size: 336m<sup>2</sup> Land Value: \$398,000

## Lot No: 2062-63 - Home: 8 Land Size: 336m<sup>2</sup>

| Ground Floor:    | 114.00 |
|------------------|--------|
| Outdoor Areas:   | 23.00  |
| Garage:          | 36.00  |
| Total Home Size: | 173sqm |