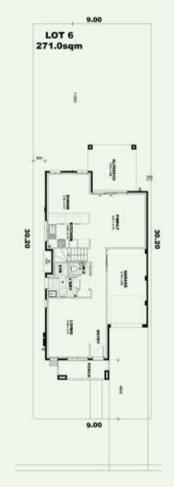

www.ancon.net.au

ANCON

Lot No: 2062-63 - Home: 6

Land Size: 271m<sup>2</sup>

**a** 4 **a** 2.5 **a** 1

Ground Floor: 79.00 First Floor: 79.00 Outdoor Areas: 24.50 Garage: 19.00 Total Home Size: 202sqm

Ground Floor Plan GARAGE 5.79 x 3.00 LIVING 4.49 x 3.14