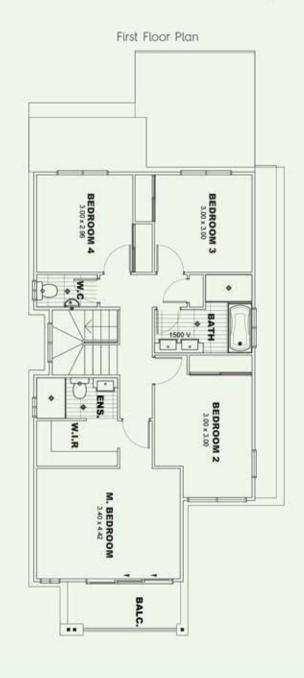

www.ancon.net.au

ANCON

Lot No: 2062-63 - Home: 6

Land Size: 271m<sup>2</sup>

**a** 4 **a** 2.5 **a** 1

Ground Floor: 79.00 First Floor: 79.00 Outdoor Areas: 24.50 Garage: 19.00 Total Home Size: 202sqm

Ground Floor Plan GARAGE 5.79 x 3.00 LIVING 4.49 x 3.14