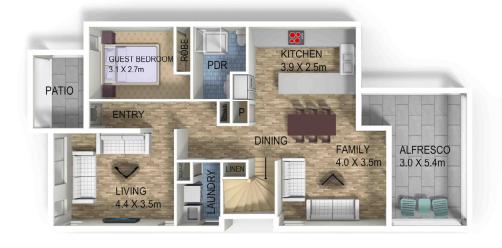

## House Areas:

Ground Floor: 93.00 sq/m Balconies: First Floor: 72.30 sq/m Patio/Porch: Garage:

34.50 sg/m Alfresco:

Total Turnkey Product

Our Standard Inclusions are upgrades for most builders **INCLUDES:** 

11.40 sg/m

6.16 sg/m Total Area: 235.23 sq/m / 25.29 sq

17.87 sg/m **Land**: 345.00 sg/m

www.ancon.net.au

1800 252 102

Building Dreams with Experience, Innovation & Integrity