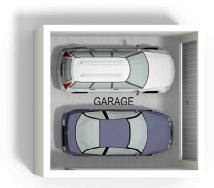

## House Areas:

Ground Floor: 93.00 sq/m Balconies: First Floor: 72.30 sq/m Patio/Porch: Garage:

34.50 sg/m Alfresco:

Total Turnkey Product

Our Standard Inclusions are upgrades for most builders **INCLUDES:** 

11.40 sg/m

6.16 sg/m Total Area: 235.23 sq/m / 25.29 sq

17.87 sg/m **Land**: 345.00 sg/m

www.ancon.net.au

1800 252 102

Building Dreams with Experience, Innovation & Integrity