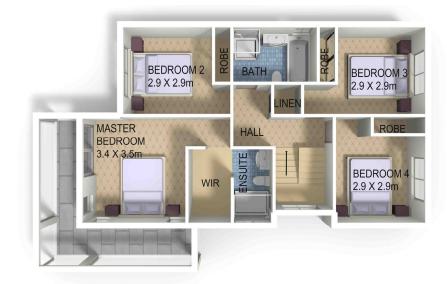

## House Areas:

Ground Floor: 93.00 sq/m Balconies: First Floor: 72.30 sq/m Patio/Porch: Garage:

34.50 sg/m Alfresco:

Total Turnkey Product

Our Standard Inclusions are upgrades for most builders **INCLUDES:** 

11.40 sg/m

6.16 sg/m Total Area: 235.23 sq/m / 25.29 sq

17.87 sg/m **Land**: 345.00 sg/m

www.ancon.net.au

1800 252 102

Building Dreams with Experience, Innovation & Integrity