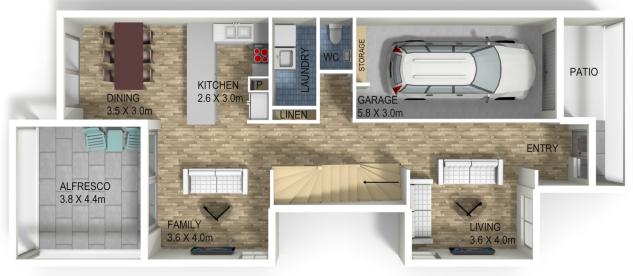

## HOUSE & LAND PACKAGE

LOT 8112B FARM COVE STREET GREGORY HILLS

4

Traditional Facade

2.5

2

0

House Areas:

Ground Floor: 78.00 sq/m Balconies: First Floor: 81.60 sq/m Patio/Porch:

Garage: 19.00 sq/m Alfresco:

**Gregory Hills** 

\$650,000

100% FIXED PRICE CONTRACT

Total Turnkey Product nust Move In!

5% down, balance on completion

Double power points, 2 antenna points & 2 phone points

Alfresco with tile, light fitting & natural gas point for BBQ hook up

0.00 sq/m Studio: 00.00 sq/m

2.30 sq/m Total Area: 197.40 sq/m / 21.22 sq

16.50 sq/m Land: 270.00 sq/m