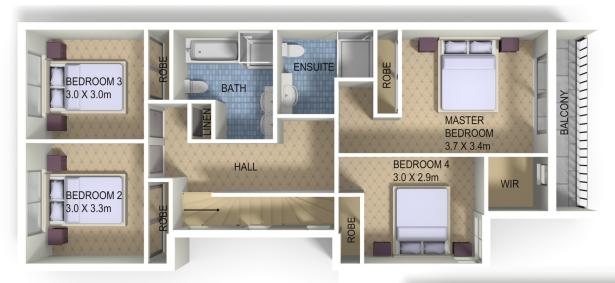

## HOUSE & LAND PACKAGE

LOT 8112B FARM COVE STREET GREGORY HILLS

4

Traditional Facade

2.5

2

0

House Areas:

Ground Floor: 78.00 sq/m Balconies: First Floor: 81.60 sq/m Patio/Porch:

Garage: 19.00 sq/m Alfresco:

**Gregory Hills** 

\$650,000

100% FIXED PRICE CONTRACT

Total Turnkey Product nust Move In!

5% down, balance on completion

Double power points, 2 antenna points & 2 phone points

Alfresco with tile, light fitting & natural gas point for BBQ hook up

0.00 sq/m Studio: 00.00 sq/m

2.30 sq/m Total Area: 197.40 sq/m / 21.22 sq

16.50 sq/m Land: 270.00 sq/m