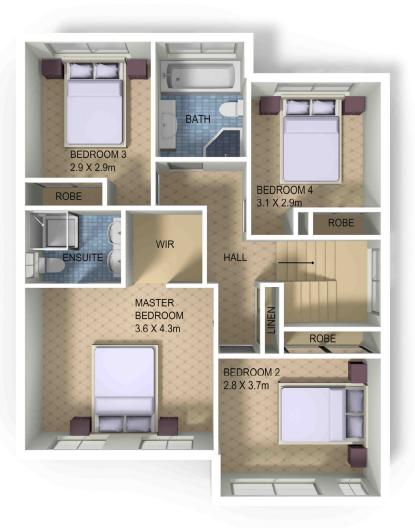

#### Jordan Springs

| The second states                                                                 | 100% FIXED PRICE                                    |                          |                                    |                                                                                 |                                                             | PRICE CONTRACT                        |
|-----------------------------------------------------------------------------------|-----------------------------------------------------|--------------------------|------------------------------------|---------------------------------------------------------------------------------|-------------------------------------------------------------|---------------------------------------|
|                                                                                   |                                                     |                          |                                    | Т                                                                               | otal Tu                                                     | rnkey Product                         |
|                                                                                   | -                                                   |                          | - aller                            |                                                                                 | 5% down, bo                                                 | alance on completion                  |
|                                                                                   |                                                     |                          |                                    | INCLUDES:<br>All site co<br>Basix requ<br>Upgraded<br>All fencing               | osts M or H cla<br>uirements me<br>bricks<br>g, driveway, o |                                       |
|                                                                                   |                                                     |                          |                                    | Carpet &                                                                        |                                                             |                                       |
|                                                                                   |                                                     |                          | ten skalanska kontraktive skala te | Ducted air<br>900mm st<br>Stone ben                                             | r conditioning<br>ainless steel a<br>Ich tops & pol         | appliances<br>yurethane cupboards     |
|                                                                                   |                                                     |                          |                                    | <ul> <li>Continuous hot water service</li> <li>Garage remote control</li> </ul> |                                                             |                                       |
| Traditional Facade                                                                |                                                     |                          |                                    | Blinds to v                                                                     | windows & fly                                               |                                       |
| LOT 1371, 14 CORPORAL WAY, JORDAN SPRINGS                                         |                                                     |                          |                                    | Double power points, 2 antenna points & 2 phone points                          |                                                             |                                       |
| 4 3 3 2                                                                           | House Areas:<br>Ground Floor: 75.00 sq/m Balconies: |                          |                                    | Alfresco v<br>BBQ hook<br>0.00 sq/m                                             | vith tile, light<br>up                                      | fitting & natural gas point for       |
| * Facades and Illustrations are indicative only. All house & land packages are si | First Floor:<br>Garage:                             | 79.00 sq/m<br>32.00 sq/m | Patio/Porch:<br>Alfresco:          | 2.85 sq/m<br>16.00 sq/m                                                         | Land:                                                       | 204.85 sq/m / 22.02 sq<br>466.80 sq/m |

\* Facades and Illustrations are indicative only. All house & land packages are subject to the design review panel, council approval and are subject to change without notice.

www.ancon.net.au 1800252102