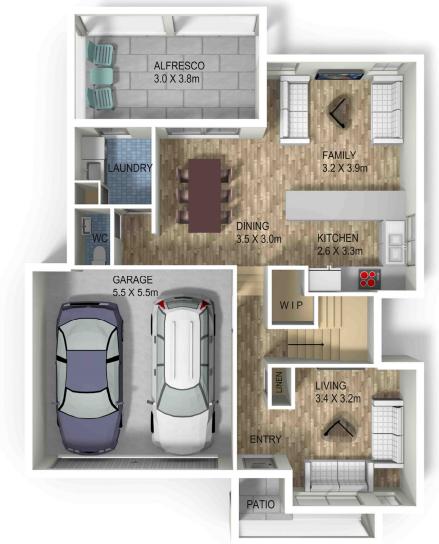

#### Jordan Springs

| The second states                                                                 | 100% FIXED PRICE                                    |                          |                                    |                                                                                 |                                                             | PRICE CONTRACT                        |
|-----------------------------------------------------------------------------------|-----------------------------------------------------|--------------------------|------------------------------------|---------------------------------------------------------------------------------|-------------------------------------------------------------|---------------------------------------|
|                                                                                   |                                                     |                          |                                    | Т                                                                               | otal Tu                                                     | rnkey Product                         |
|                                                                                   | -                                                   |                          | - aller                            |                                                                                 | 5% down, bo                                                 | alance on completion                  |
|                                                                                   |                                                     |                          |                                    | INCLUDES:<br>All site co<br>Basix requ<br>Upgraded<br>All fencing               | osts M or H cla<br>uirements me<br>bricks<br>g, driveway, o |                                       |
|                                                                                   |                                                     |                          |                                    | Carpet &                                                                        |                                                             |                                       |
|                                                                                   |                                                     |                          | ten skalanska kontraktive skala te | Ducted air<br>900mm st<br>Stone ben                                             | r conditioning<br>ainless steel a<br>Ich tops & pol         | appliances<br>yurethane cupboards     |
|                                                                                   |                                                     |                          |                                    | <ul> <li>Continuous hot water service</li> <li>Garage remote control</li> </ul> |                                                             |                                       |
| Traditional Facade                                                                |                                                     |                          |                                    | Blinds to v                                                                     | windows & fly                                               |                                       |
| LOT 1371, 14 CORPORAL WAY, JORDAN SPRINGS                                         |                                                     |                          |                                    | Double power points, 2 antenna points & 2 phone points                          |                                                             |                                       |
| 4 3 3 2                                                                           | House Areas:<br>Ground Floor: 75.00 sq/m Balconies: |                          |                                    | Alfresco v<br>BBQ hook<br>0.00 sq/m                                             | vith tile, light<br>up                                      | fitting & natural gas point for       |
| * Facades and Illustrations are indicative only. All house & land packages are si | First Floor:<br>Garage:                             | 79.00 sq/m<br>32.00 sq/m | Patio/Porch:<br>Alfresco:          | 2.85 sq/m<br>16.00 sq/m                                                         | Land:                                                       | 204.85 sq/m / 22.02 sq<br>466.80 sq/m |

\* Facades and Illustrations are indicative only. All house & land packages are subject to the design review panel, council approval and are subject to change without notice.

www.ancon.net.au 1800252102