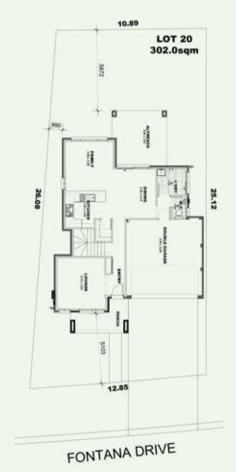

www.ancon.net.au

Lot No: 2062-63 - Home: 20

Land Size: 302m<sup>2</sup>

Ground Floor Plan

First Floor Plan

www.ancon.net.au

ANCON

<sup>\*</sup> Conditions apply to the house and land package. Please refer to the land sale and building contracts. Pictures are illustrative only. Land sale price does not include stamp duty or other fees (payable by purchaser). This price shown is for the land and house with the standard inclusions and build conditions. Variations to the house may cost extra. Please refer to our website for further details.