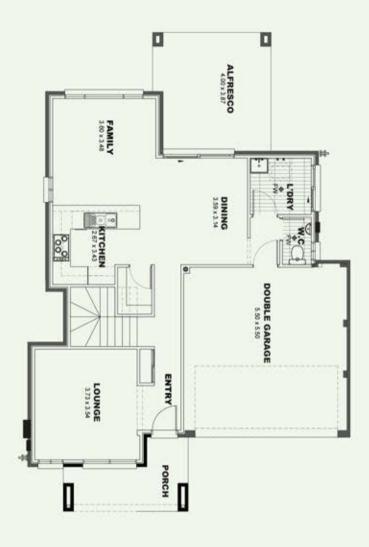

www.ancon.net.au

Lot No: 2062-63 - Home: 20

Land Size: 302m<sup>2</sup>

Ground Floor Plan

First Floor Plan

www.ancon.net.au

ANCON

<sup>\*</sup> Conditions apply to the house and land package. Please refer to the land sale and building contracts. Pictures are illustrative only. Land sale price does not include stamp duty or other fees (payable by purchaser). This price shown is for the land and house with the standard inclusions and build conditions. Variations to the house may cost extra. Please refer to our website for further details.