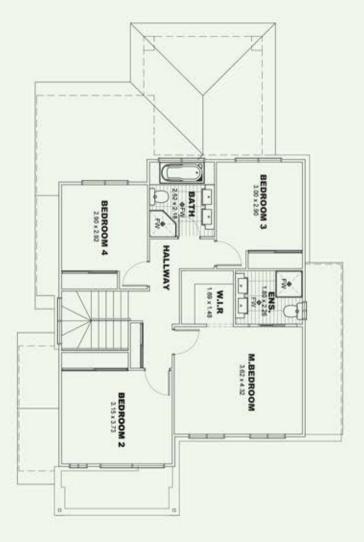

www.ancon.net.au

Lot No: 2062-63 - Home: 20

Land Size: 302m<sup>2</sup>

Ground Floor Plan

First Floor Plan

www.ancon.net.au

ANCON

<sup>\*</sup> Conditions apply to the house and land package. Please refer to the land sale and building contracts. Pictures are illustrative only. Land sale price does not include stamp duty or other fees (payable by purchaser). This price shown is for the land and house with the standard inclusions and build conditions. Variations to the house may cost extra. Please refer to our website for further details.