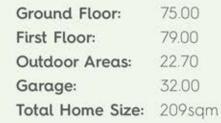

House & Land \$820,000\*

Lot No: 2062-63

Home: 20

Land Size: 302m<sup>2</sup>

Land Value: \$408,000

www.ancon.net.au

Lot No: 2062-63 - Home: 20

Land Size: 302m<sup>2</sup>

Ground Floor Plan

First Floor Plan

www.ancon.net.au

ANCON

<sup>\*</sup> Conditions apply to the house and land package. Please refer to the land sale and building contracts. Pictures are illustrative only. Land sale price does not include stamp duty or other fees (payable by purchaser). This price shown is for the land and house with the standard inclusions and build conditions. Variations to the house may cost extra. Please refer to our website for further details.