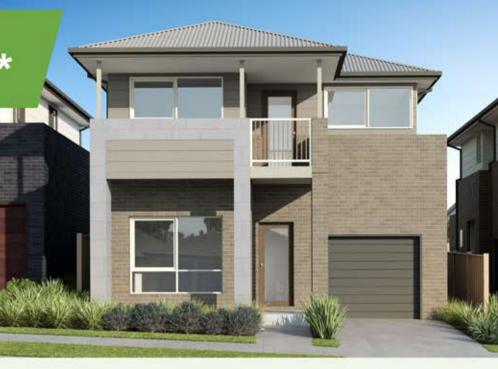

House & Land \$815,000

Lot No: 2062-63

Home: 3

Land Size: 300m<sup>2</sup>

Land Value: \$419,000

GOLDSTONE WAY

Lot No: 2062-63 - Home: 3

Land Size: 300m<sup>2</sup>

Ground Floor: 74.00 First Floor: 80.00 Outdoor Areas: 25.80 Garage: 20.00 Total Home Size: 200sqm

\* Conditions apply to the house and land package. Please refer to the land sale and building contracts. Pictures are illustrative only. Land sale price does not include stamp duty or other fees (payable by purchaser). This price shown is for the land and house with the standard inclusions and build conditions. Variations to the house may cost extra. Please refer to our website for further details.