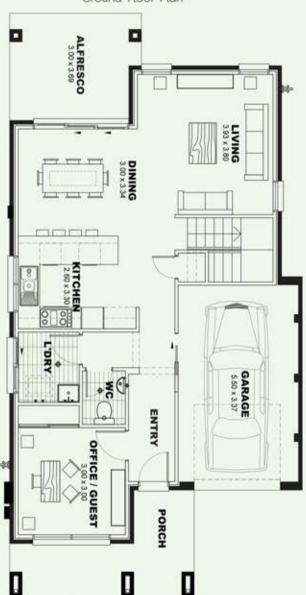

GOLDSTONE WAY

Lot No: 2062-63 - Home: 3

Land Size: 300m<sup>2</sup>

Ground Floor: 74.00 First Floor: 80.00 Outdoor Areas: 25.80 Garage: 20.00 Total Home Size: 200sqm

\* Conditions apply to the house and land package. Please refer to the land sale and building contracts. Pictures are illustrative only. Land sale price does not include stamp duty or other fees (payable by purchaser). This price shown is for the land and house with the standard inclusions and build conditions. Variations to the house may cost extra. Please refer to our website for further details.