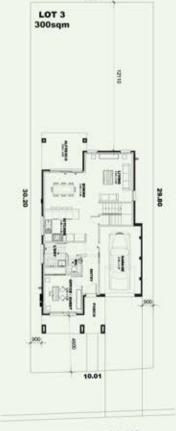

GOLDSTONE WAY

Lot No: 2062-63 - Home: 3

Land Size: 300m<sup>2</sup>

Ground Floor: 74.00 First Floor: 80.00 Outdoor Areas: 25.80 Garage: 20.00 Total Home Size: 200sqm

\* Conditions apply to the house and land package. Please refer to the land sale and building contracts. Pictures are illustrative only. Land sale price does not include stamp duty or other fees (payable by purchaser). This price shown is for the land and house with the standard inclusions and build conditions. Variations to the house may cost extra. Please refer to our website for further details.