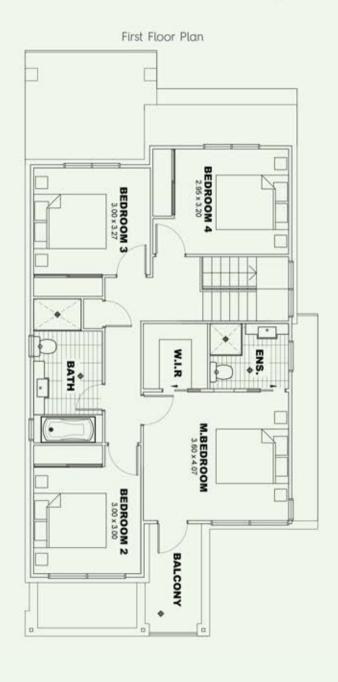

GOLDSTONE WAY

Lot No: 2062-63 - Home: 3

Land Size: 300m<sup>2</sup>

Ground Floor: 74.00 First Floor: 80.00 Outdoor Areas: 25.80 Garage: 20.00 Total Home Size: 200sqm

\* Conditions apply to the house and land package. Please refer to the land sale and building contracts. Pictures are illustrative only. Land sale price does not include stamp duty or other fees (payable by purchaser). This price shown is for the land and house with the standard inclusions and build conditions. Variations to the house may cost extra. Please refer to our website for further details.